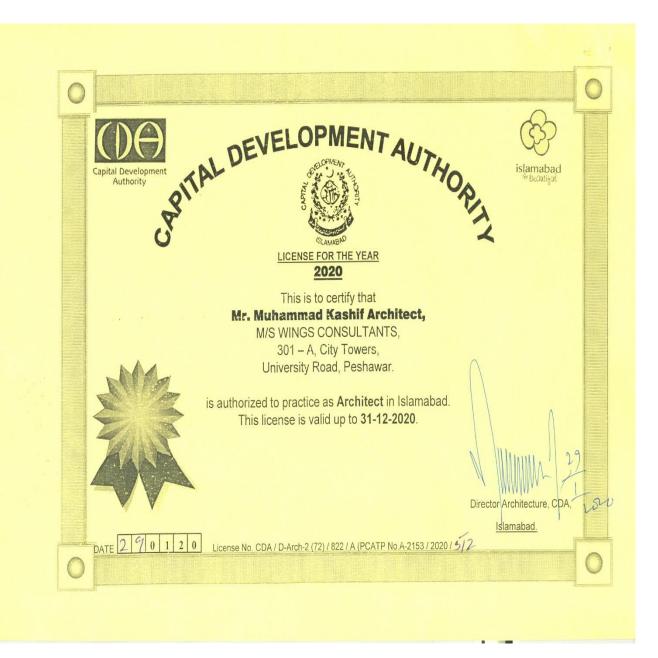

### **Pakistan Council of Architects and Town Planners**

This is to certify that

M/s. Wings Consultants

is registered in the Category-No Limit

as a Firm with the Council to perform all the Architectural professional works as defined in Section 2(j) of Pakistan Council of Architects and Town Planners Ordinance (IX of 1983).

> In witness whereof the Common Seal has been hereunto affixed by authority of the Council on the 04<sup>th</sup> day of February, 2015

Tahica . J. Fagl Registrar

mucadure

Chairman

Registration No. FA/02153/2015/Category-No Limit

Validity of registration expires on 31st December (see overleaf)

Head Office: Usman Center, 1st Floor, Office No. 7 - 12, D-12 Markaz, Islamabad, Postal Code: 45200. Tel: 051-2706668-9 Email: registrar@pcatp.org.pk, Web: www.pcatp.org.pk